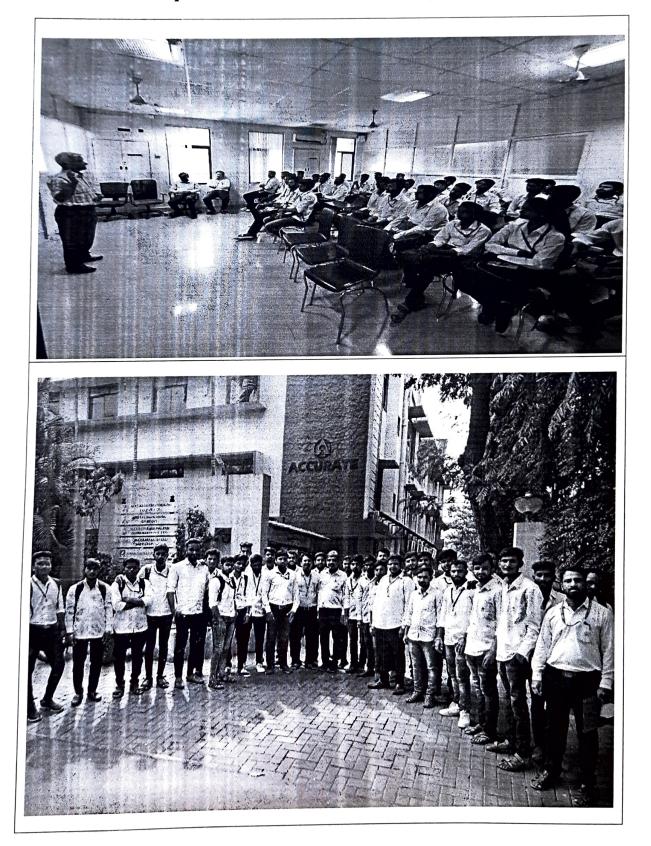

#### **Description:**

5 Mechanical Engineering Department organizes Industrial visit for Third year students to understand the basic concepts of subjects and to overcome the gap between theory and practical.

### (b)Conduction, Guest details, Activity Conduction:

Mechanical Engineering Department organized Industrial visit for third year students at Accurate Gauges Ltd. Hadpsar

**Guest Details:** 

NA

Activity:

Industrial visit organized by Mechanical Engineering Department for third year students to understand the concepts of subjects while seen an actual components and machineries.

# (c)Students & Faculty response & participation:

More than 140 third year students and 03 faculty members of Mechanical Engineering visited **Accurate Gauges Ltd. Hadapsar** and get clear cut ideas about the subject and improve their knowledge of particular subject.

# **Department of Mechanical Engineering**

Students of third year class and faculty members of Mechanical Engineering department were conducted an Industrial visit at Accurate Gauges Ltd. Hadpsar.

628336